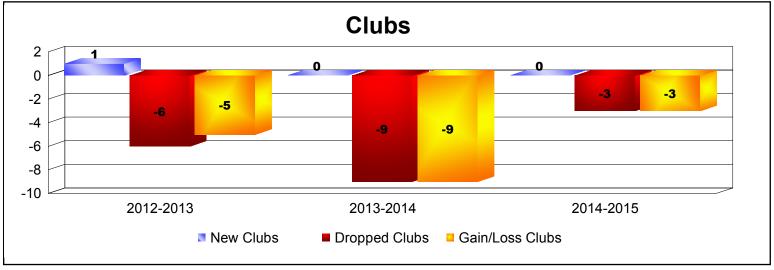

**Disbanded Districts**As of June 2015 Cumulative

| Year      | New<br>Clubs | Dropped<br>Clubs | Gain/<br>Loss<br>Clubs | New<br>Members | Charter<br>Members | Reinstate<br>Members | Transfer<br>Members | Total<br>Member<br>Added | Total<br>Members<br>Dropped | Gain/<br>Loss<br>Members |
|-----------|--------------|------------------|------------------------|----------------|--------------------|----------------------|---------------------|--------------------------|-----------------------------|--------------------------|
| 2012-2013 | 1            | -6               | -5                     | 26             | 22                 | 35                   | 0                   | 83                       | -278                        | -195                     |
| 2013-2014 | 0            | -9               | -9                     | 14             | 0                  | 0                    | 0                   | 14                       | -190                        | -176                     |
| 2014-2015 | 0            | -3               | -3                     | 0              | 0                  | 0                    | 0                   | 0                        | -98                         | -98                      |
| Average   | 0            | -6               | -6                     | 13             | 7                  | 12                   | 0                   | 32                       | -189                        | -156                     |