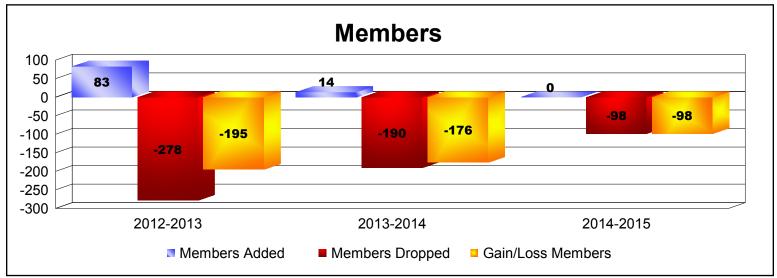

**Disbanded Districts**As of June 2015 Cumulative

| Year      | New<br>Clubs | Dropped<br>Clubs | Gain/<br>Loss<br>Clubs | New<br>Members | Charter<br>Members | Reinstate<br>Members | Transfer<br>Members | Total<br>Member<br>Added | Total<br>Members<br>Dropped | Gain/<br>Loss<br>Members |
|-----------|--------------|------------------|------------------------|----------------|--------------------|----------------------|---------------------|--------------------------|-----------------------------|--------------------------|
| 2012-2013 | 1            | -6               | -5                     | 26             | 22                 | 35                   | 0                   | 83                       | -278                        | -195                     |
| 2013-2014 | 0            | -9               | -9                     | 14             | 0                  | 0                    | 0                   | 14                       | -190                        | -176                     |
| 2014-2015 | 0            | -3               | -3                     | 0              | 0                  | 0                    | 0                   | 0                        | -98                         | -98                      |
| Average   | 0            | -6               | -6                     | 13             | 7                  | 12                   | 0                   | 32                       | -189                        | -156                     |